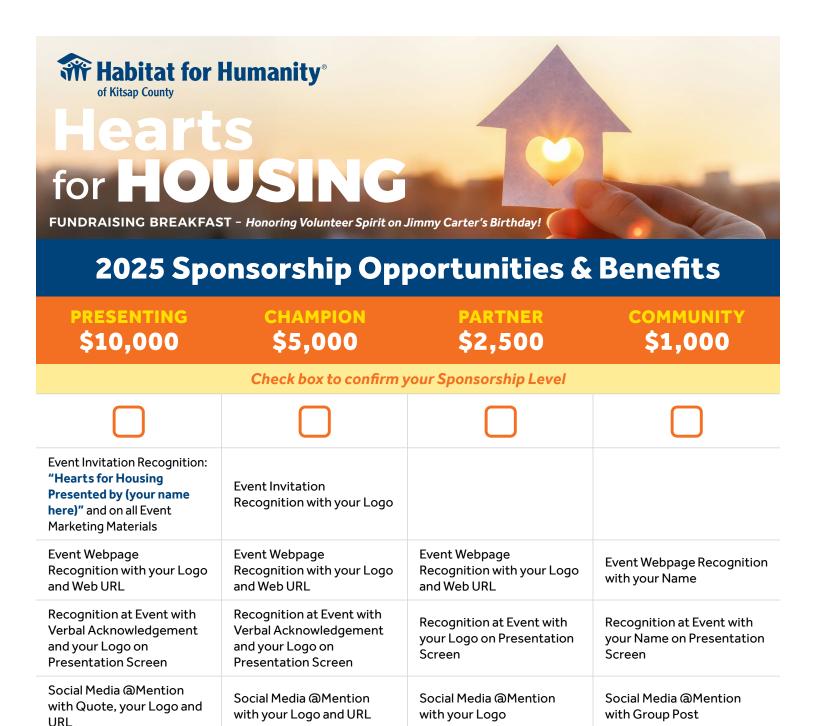

## Hearts for HOUSING

## 2025 Sponsorship Opportunities & Benefits

By sponsoring *Hearts for Housing*, you'll not only gain valuable visibility within the community but also directly contribute to building homes and empowering families, creating lasting change right here in Kitsap County.